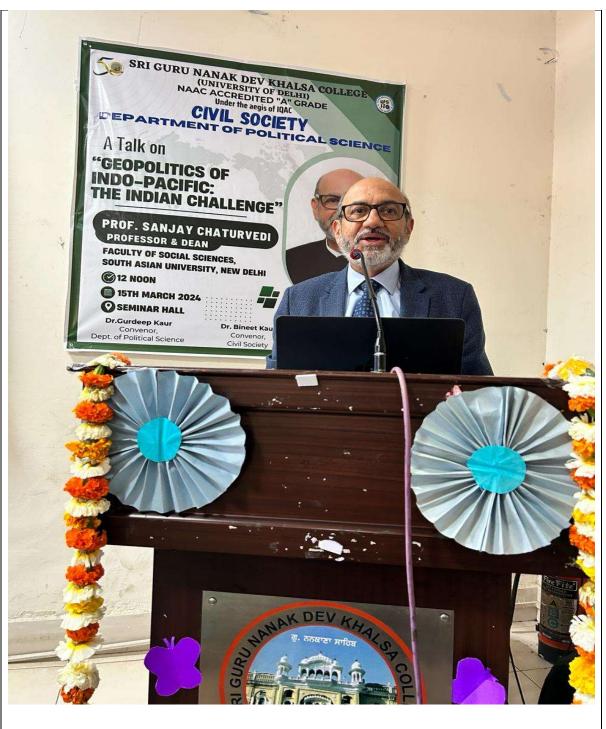

#### **Post-Event Report**

| Event                       | Talk                                                                                              |  |  |  |  |  |  |
|-----------------------------|---------------------------------------------------------------------------------------------------|--|--|--|--|--|--|
| Торіс                       | Geopolitics of Indo-Pacific: The India<br>ChallengeCivil Society, Department of Political Science |  |  |  |  |  |  |
| Organizer                   |                                                                                                   |  |  |  |  |  |  |
| Date                        | 15 March 2024                                                                                     |  |  |  |  |  |  |
| Time                        | 12.00 PM                                                                                          |  |  |  |  |  |  |
| Duration                    | Two Hours                                                                                         |  |  |  |  |  |  |
| Place/Platform              | Seminar hall                                                                                      |  |  |  |  |  |  |
| Number of Participants      | 150                                                                                               |  |  |  |  |  |  |
| Guest Speaker/Trainer       | Prof. Sanjay Chaturvedi                                                                           |  |  |  |  |  |  |
| Welcome Speech              | Dr. Bineet Kaur                                                                                   |  |  |  |  |  |  |
| Introduction to the Speaker | Rakshit (PRO, Civil Society)                                                                      |  |  |  |  |  |  |
| A /• •/•                    |                                                                                                   |  |  |  |  |  |  |

Activities

- The event was started by Gurbani Shabad recited by students of Divinity society, followed by lightening of lamp by the guest and the faculty Member of Department of Political Science and office bearers of Civil Society.
- A welcome speech was given by Dr. Bineet Kaur (Teacher Convenor, Political Science).
- The speaker of the event, Prof. Sanjay Chaturvedi was honored with a flower plant and shawl by Dr. Gurdeep Kaur (Convener, Dept. of Political Science), Prof. Indrajeet Singh (Department of Political Science) and Dr. Bineet Kaur (Convener, Civil Society).
- Other teachers of our department Prof. Gopinath Pillai, Prof. Indrajeet Singh, Dr. Gurdeep Kaur, Dr. Bineet Kaur, Dr. Ramneet Kaur and Dr. Kamla as well as teachers of other departments present for the event were welcomed by a flower plant by the members of civil society.
- Rakshit (PRO, Civil Society) gave introductory talk about Prof. Sanjay Chaturvedi impressive resume and invited him at podium to deliver his lecture on the Geopolitics of Indo-Pacific: The India Challenge.
- The event ended with fruitful question answer round.
- Vote of thanks was delivered by Aniket Pandey (President, Civil Society).