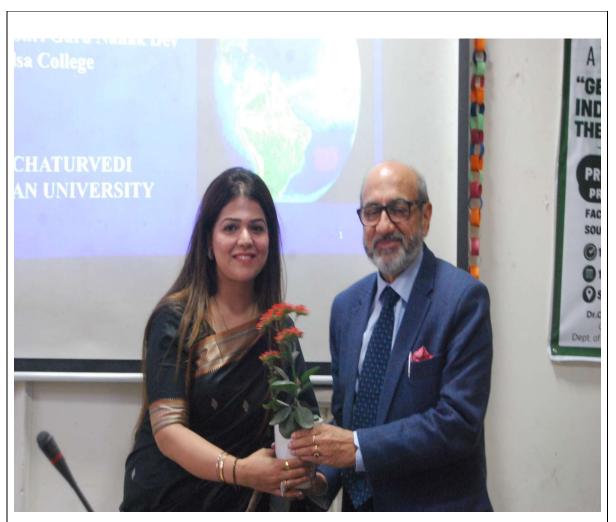

Activities

- The event was started by Gurbani Shabad recited by students of Divinity society, followed by lightening of lamp by the guest and the faculty Member of Department of Political Science and office bearers of Civil Society.
- A welcome speech was given by Dr. Bineet Kaur (Teacher Convenor, Political Science).
- The speaker of the event, Prof. Sanjay Chaturvedi was honored with a flower plant and shawl by Dr. Gurdeep Kaur (Convener, Dept. of Political Science), Prof. Indrajeet Singh (Department of Political Science) and Dr. Bineet Kaur (Convener, Civil Society).
- Other teachers of our department Prof. Gopinath Pillai, Prof. Indrajeet Singh, Dr. Gurdeep Kaur, Dr. Bineet Kaur, Dr. Ramneet Kaur and Dr. Kamla as well as teachers of other departments present for the event were welcomed by a flower plant by the members of civil society.
- Rakshit (PRO, Civil Society) gave introductory talk about Prof. Sanjay Chaturvedi impressive resume and invited him at podium to deliver his lecture on the Geopolitics of Indo-Pacific: The India Challenge.
- The event ended with fruitful question answer round.
- Vote of thanks was delivered by Aniket Pandey (President, Civil Society).