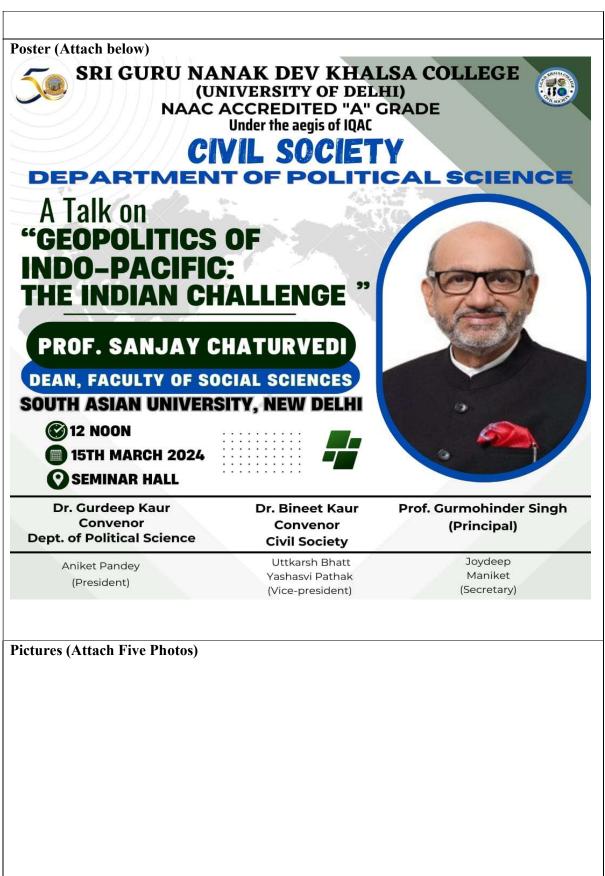

#### **Post-Event Report**

| Event                       | Talk                                                                                              |  |  |  |  |  |  |
|-----------------------------|---------------------------------------------------------------------------------------------------|--|--|--|--|--|--|
| Торіс                       | Geopolitics of Indo-Pacific: The India<br>ChallengeCivil Society, Department of Political Science |  |  |  |  |  |  |
| Organizer                   |                                                                                                   |  |  |  |  |  |  |
| Date                        | 15 March 2024                                                                                     |  |  |  |  |  |  |
| Time                        | 12.00 PM                                                                                          |  |  |  |  |  |  |
| Duration                    | Two Hours                                                                                         |  |  |  |  |  |  |
| Place/Platform              | Seminar hall                                                                                      |  |  |  |  |  |  |
| Number of Participants      | 150                                                                                               |  |  |  |  |  |  |
| Guest Speaker/Trainer       | Prof. Sanjay Chaturvedi                                                                           |  |  |  |  |  |  |
| Welcome Speech              | Dr. Bineet Kaur                                                                                   |  |  |  |  |  |  |
| Introduction to the Speaker | Rakshit (PRO, Civil Society)                                                                      |  |  |  |  |  |  |
| A /• •/•                    |                                                                                                   |  |  |  |  |  |  |

Activities

- The event was started by Gurbani Shabad recited by students of Divinity society, followed by lightening of lamp by the guest and the faculty Member of Department of Political Science and office bearers of Civil Society.
- A welcome speech was given by Dr. Bineet Kaur (Teacher Convenor, Political Science).
- The speaker of the event, Prof. Sanjay Chaturvedi was honored with a flower plant and shawl by Dr. Gurdeep Kaur (Convener, Dept. of Political Science), Prof. Indrajeet Singh (Department of Political Science) and Dr. Bineet Kaur (Convener, Civil Society).
- Other teachers of our department Prof. Gopinath Pillai, Prof. Indrajeet Singh, Dr. Gurdeep Kaur, Dr. Bineet Kaur, Dr. Ramneet Kaur and Dr. Kamla as well as teachers of other departments present for the event were welcomed by a flower plant by the members of civil society.
- Rakshit (PRO, Civil Society) gave introductory talk about Prof. Sanjay Chaturvedi impressive resume and invited him at podium to deliver his lecture on the Geopolitics of Indo-Pacific: The India Challenge.
- The event ended with fruitful question answer round.
- Vote of thanks was delivered by Aniket Pandey (President, Civil Society).