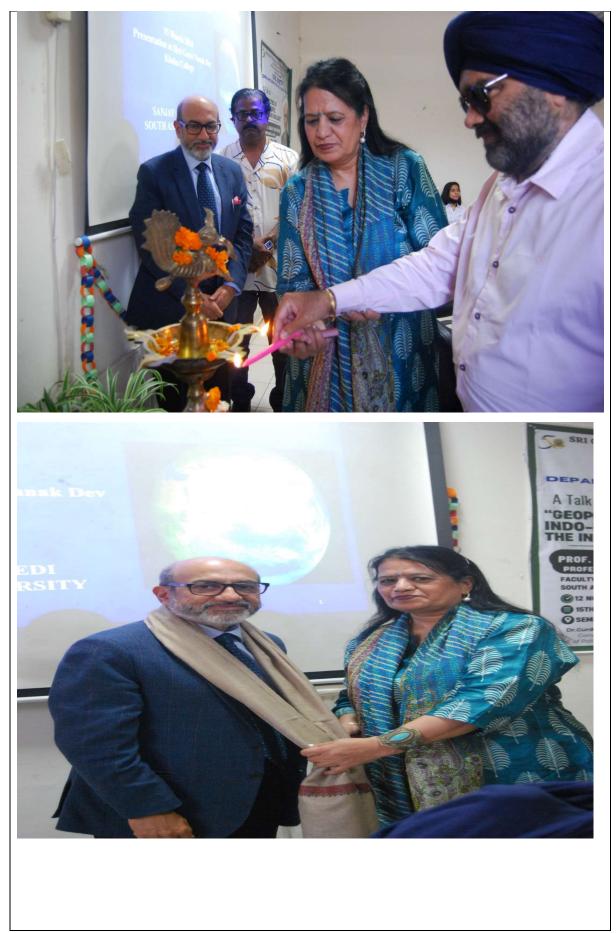

Activities

- The event was started by Gurbani Shabad recited by students of Divinity society, followed by lightening of lamp by the guest and the faculty Member of Department of Political Science and office bearers of Civil Society.
- A welcome speech was given by Dr. Bineet Kaur (Teacher Convenor, Political Science).
- The speaker of the event, Prof. Sanjay Chaturvedi was honored with a flower plant and shawl by Dr. Gurdeep Kaur (Convener, Dept. of Political Science), Prof. Indrajeet Singh (Department of Political Science) and Dr. Bineet Kaur (Convener, Civil Society).
- Other teachers of our department Prof. Gopinath Pillai, Prof. Indrajeet Singh, Dr. Gurdeep Kaur, Dr. Bineet Kaur, Dr. Ramneet Kaur and Dr. Kamla as well as teachers of other departments present for the event were welcomed by a flower plant by the members of civil society.
- Rakshit (PRO, Civil Society) gave introductory talk about Prof. Sanjay Chaturvedi impressive resume and invited him at podium to deliver his lecture on the Geopolitics of Indo-Pacific: The India Challenge.
- The event ended with fruitful question answer round.
- Vote of thanks was delivered by Aniket Pandey (President, Civil Society).