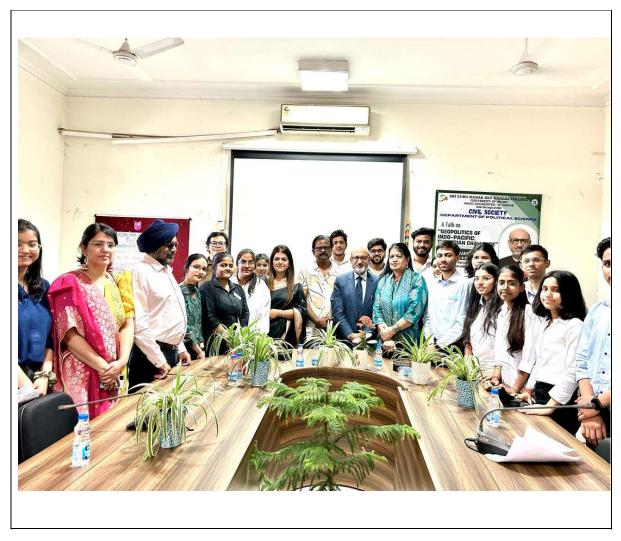

Activities

- The event was started by Gurbani Shabad recited by students of Divinity society, followed by lightening of lamp by the guest and the faculty Member of Department of Political Science and office bearers of Civil Society.
- A welcome speech was given by Dr. Bineet Kaur (Teacher Convenor, Political Science).
- The speaker of the event, Prof. Sanjay Chaturvedi was honored with a flower plant and shawl by Dr. Gurdeep Kaur (Convener, Dept. of Political Science), Prof. Indrajeet Singh (Department of Political Science) and Dr. Bineet Kaur (Convener, Civil Society).
- Other teachers of our department Prof. Gopinath Pillai, Prof. Indrajeet Singh, Dr. Gurdeep Kaur, Dr. Bineet Kaur, Dr. Ramneet Kaur and Dr. Kamla as well as teachers of other departments present for the event were welcomed by a flower plant by the members of civil society.
- Rakshit (PRO, Civil Society) gave introductory talk about Prof. Sanjay Chaturvedi impressive resume and invited him at podium to deliver his lecture on the Geopolitics of Indo-Pacific: The India Challenge.
- The event ended with fruitful question answer round.
- Vote of thanks was delivered by Aniket Pandey (President, Civil Society).