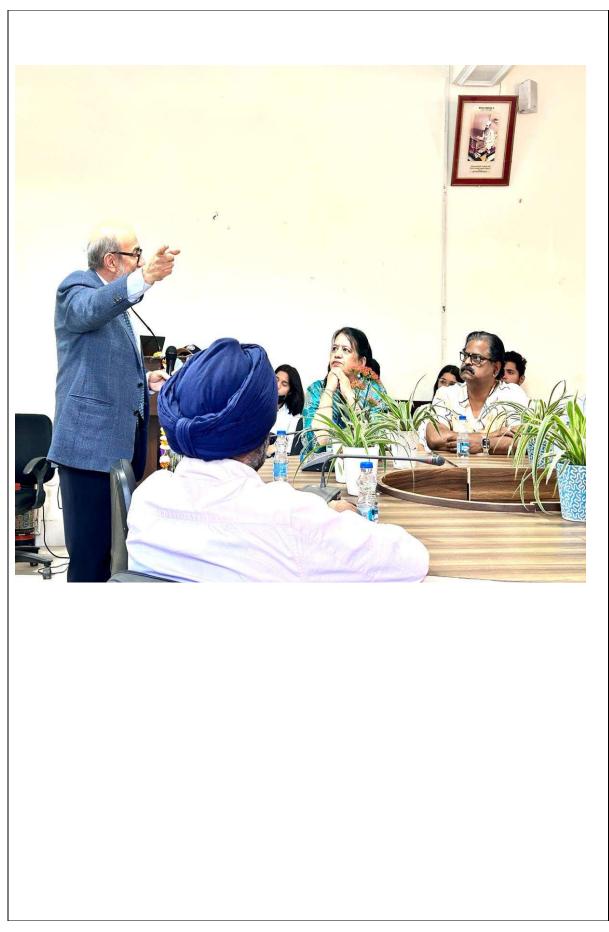

Activities

- The event was started by Gurbani Shabad recited by students of Divinity society, followed by lightening of lamp by the guest and the faculty Member of Department of Political Science and office bearers of Civil Society.
- A welcome speech was given by Dr. Bineet Kaur (Teacher Convenor, Political Science).
- The speaker of the event, Prof. Sanjay Chaturvedi was honored with a flower plant and shawl by Dr. Gurdeep Kaur (Convener, Dept. of Political Science), Prof. Indrajeet Singh (Department of Political Science) and Dr. Bineet Kaur (Convener, Civil Society).
- Other teachers of our department Prof. Gopinath Pillai, Prof. Indrajeet Singh, Dr. Gurdeep Kaur, Dr. Bineet Kaur, Dr. Ramneet Kaur and Dr. Kamla as well as teachers of other departments present for the event were welcomed by a flower plant by the members of civil society.
- Rakshit (PRO, Civil Society) gave introductory talk about Prof. Sanjay Chaturvedi impressive resume and invited him at podium to deliver his lecture on the Geopolitics of Indo-Pacific: The India Challenge.
- The event ended with fruitful question answer round.
- Vote of thanks was delivered by Aniket Pandey (President, Civil Society).

In this talk students participated with much enthusiasm and put forward their questions openly on the Geopolitics of Indo-Pacific. Many different views and arguments came into light when students questioned about the topic. The speaker also gave his feedback and opinions to the students regarding his understanding and view points that had been put forward during the Talk.